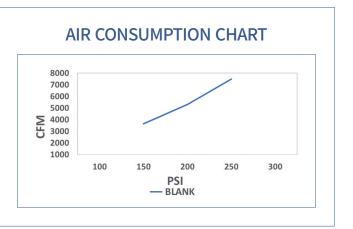

# KSW900 40" HAMMER WITH WC900 SHANK

#### HAMMER SPECIFICATIONS

| Length (w/o drill bit) | 86.61"            | 2,200 mm         |
|------------------------|-------------------|------------------|
| Outside Diameter       | 35.43"            | 900 mm           |
| Weight                 | 15,322 lbs.       | 6,950 kg         |
| Piston Weight          | 2,535 lbs.        | 1,150 kg         |
| Hole Size              | 40" ~ 59"         | 1,010 ~ 1,500 mm |
| Connection             | Std. Hexagon 300H |                  |
|                        |                   |                  |