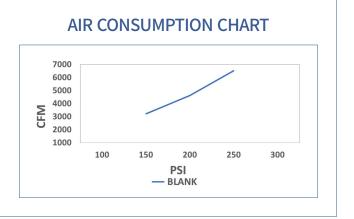

## KSW700 32" HAMMER WITH WC700 SHANK

### HAMMER SPECIFICATIONS

| Length (w/o drill bit) | 85.51"       | 2,172 mm       |  |
|------------------------|--------------|----------------|--|
| Outside Diameter       | 27.55"       | 700 mm         |  |
| Weight                 | 11,177 lbs.  | 5,070 kg       |  |
| Piston Weight          | 1,940 lbs.   | 880 kg         |  |
| Hole Size              | 31" ~ 47"    | 800 ~ 1,200 mm |  |
| Connection             | Std. Hexagon | n 240H         |  |
|                        |              |                |  |