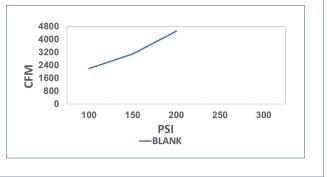

# KSW610 26" HAMMER WITH WC610 SHANK

#### HAMMER SPECIFICATIONS

| Length (w/o drill bit) | 81.81 "           | 2,078 mm       |
|------------------------|-------------------|----------------|
| Outside Diameter       | 24 "              | 610 mm         |
| Weight                 | 8,488 lbs.        | 3,850 kg       |
| Piston Weight          | 992 lbs.          | 450 kg         |
| Hole Size              | 26" ~ 40"         | 660 ~ 1,016 mm |
| Connection             | Std. Hexagon 240H |                |
|                        |                   |                |

#### AIR CONSUMPTION CHART